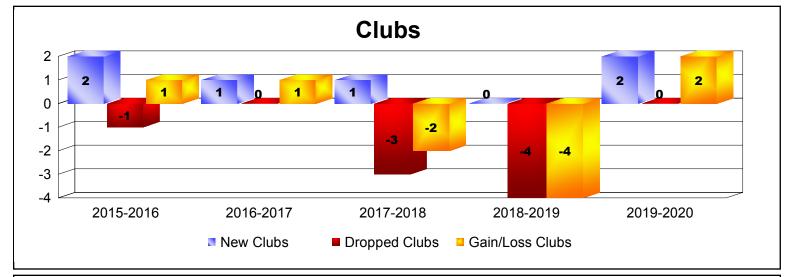

District LD 1

As of December 2019 Cumulative

| Year      | New<br>Clubs | Dropped<br>Clubs | Gain/<br>Loss<br>Clubs | New<br>Members | Charter<br>Members | Reinstate<br>Members | Transfer<br>Members | Total<br>Member<br>Added | Total<br>Members<br>Dropped | Gain/<br>Loss<br>Members |
|-----------|--------------|------------------|------------------------|----------------|--------------------|----------------------|---------------------|--------------------------|-----------------------------|--------------------------|
| 2015-2016 | 2            | -1               | 1                      | 208            | 56                 | 7                    | 2                   | 273                      | -218                        | 55                       |
| 2016-2017 | 1            | 0                | 1                      | 289            | 29                 | 3                    | 2                   | 323                      | -210                        | 113                      |
| 2017-2018 | 1            | -3               | -2                     | 123            | 36                 | 32                   | 4                   | 195                      | -342                        | -147                     |
| 2018-2019 | 0            | -4               | -4                     | 159            | 5                  | 17                   | 4                   | 185                      | -316                        | -131                     |
| 2019-2020 | 2            | 0                | 2                      | 71             | 57                 | 1                    | 1                   | 130                      | -98                         | 32                       |
| Average   | 1            | -2               | 0                      | 170            | 37                 | 12                   | 3                   | 221                      | -237                        | -16                      |