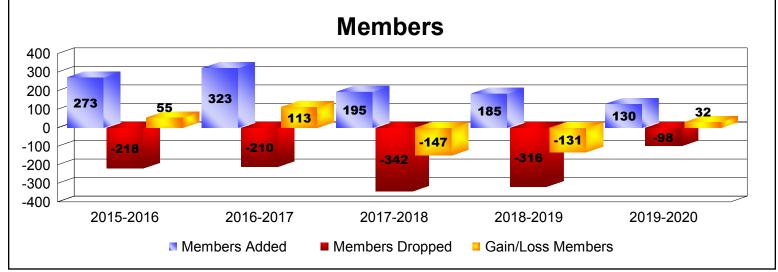

District LD 1

As of December 2019 Cumulative

| Year      | New<br>Clubs | Dropped<br>Clubs | Gain/<br>Loss<br>Clubs | New<br>Members | Charter<br>Members | Reinstate<br>Members | Transfer<br>Members | Total<br>Member<br>Added | Total<br>Members<br>Dropped | Gain/<br>Loss<br>Members |
|-----------|--------------|------------------|------------------------|----------------|--------------------|----------------------|---------------------|--------------------------|-----------------------------|--------------------------|
| 2015-2016 | 2            | -1               | 1                      | 208            | 56                 | 7                    | 2                   | 273                      | -218                        | 55                       |
| 2016-2017 | 1            | 0                | 1                      | 289            | 29                 | 3                    | 2                   | 323                      | -210                        | 113                      |
| 2017-2018 | 1            | -3               | -2                     | 123            | 36                 | 32                   | 4                   | 195                      | -342                        | -147                     |
| 2018-2019 | 0            | -4               | -4                     | 159            | 5                  | 17                   | 4                   | 185                      | -316                        | -131                     |
| 2019-2020 | 2            | 0                | 2                      | 71             | 57                 | 1                    | 1                   | 130                      | -98                         | 32                       |
| Average   | 1            | -2               | 0                      | 170            | 37                 | 12                   | 3                   | 221                      | -237                        | -16                      |