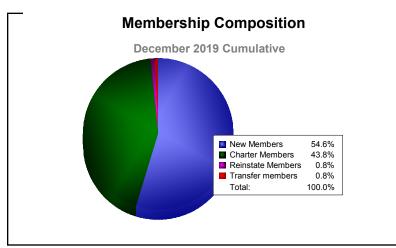

District LD 1

As of December 2019 Cumulative

| Year      | New<br>Clubs | Dropped<br>Clubs | Gain/<br>Loss<br>Clubs | New<br>Members | Charter<br>Members | Reinstate<br>Members | Transfer<br>Members | Total<br>Member<br>Added | Total<br>Members<br>Dropped | Gain/<br>Loss<br>Members |
|-----------|--------------|------------------|------------------------|----------------|--------------------|----------------------|---------------------|--------------------------|-----------------------------|--------------------------|
| 2015-2016 | 2            | -1               | 1                      | 208            | 56                 | 7                    | 2                   | 273                      | -218                        | 55                       |
| 2016-2017 | 1            | 0                | 1                      | 289            | 29                 | 3                    | 2                   | 323                      | -210                        | 113                      |
| 2017-2018 | 1            | -3               | -2                     | 123            | 36                 | 32                   | 4                   | 195                      | -342                        | -147                     |
| 2018-2019 | 0            | -4               | -4                     | 159            | 5                  | 17                   | 4                   | 185                      | -316                        | -131                     |
| 2019-2020 | 2            | 0                | 2                      | 71             | 57                 | 1                    | 1                   | 130                      | -98                         | 32                       |
| Average   | 1            | -2               | 0                      | 170            | 37                 | 12                   | 3                   | 221                      | -237                        | -16                      |